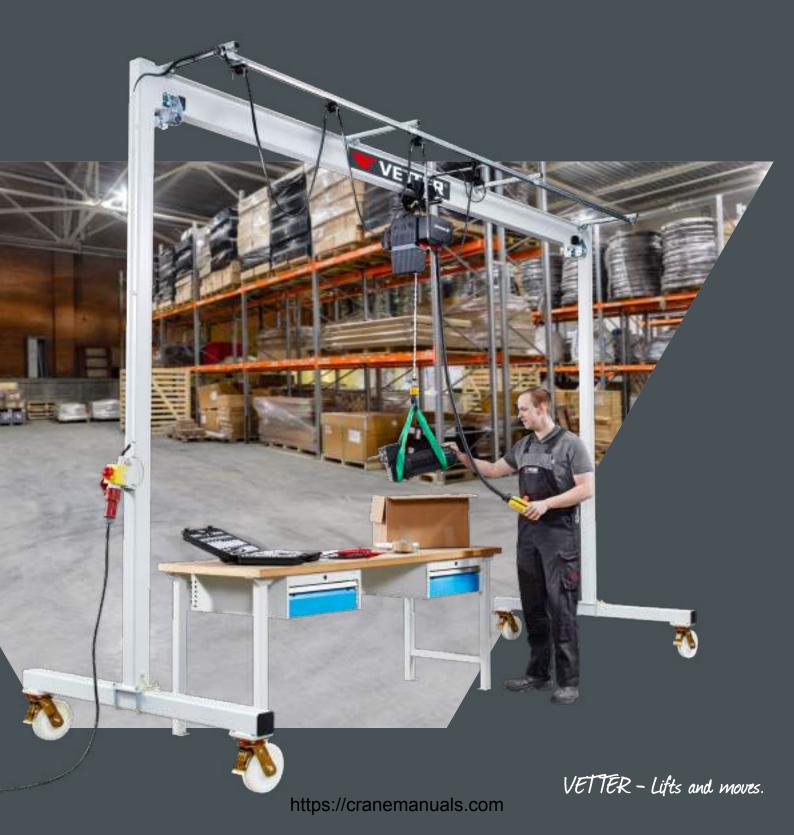

## THE BRAND NEW MOBILE GANTRY CRANE

Workstation crane for a wide variety of applications

## **MOBILE GANTRY CRANE**

The mobile gantry crane to be used at flexibly changing workstations.

It lifts and transports loads up to 3,200 kg effortlessly for feeding or repairing machines, for changing tools or general assembly work.

Thanks to the compact design the mobile gantry crane is perfect for the use in narrow rooms.

## ADVANTAGES

- + Mobile crane to be used at flexible and changing workstations
- + Quick delivery thanks to standardized components
- Four standard swiveling wheels with wheel lock (two wheels with direction locking device)
- + Compact design is perfect for the use in narrow rooms
- + Easy and fast installation