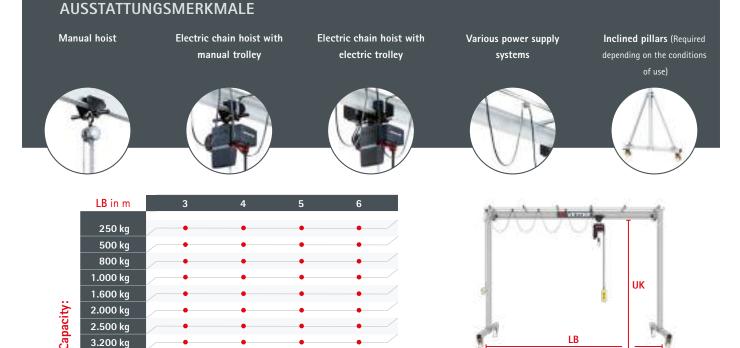

## **BASIC DATA**

- Capacity:
  250 3.200 kg
- Gantry span (LB):
  3.000 6.000 mm
- Gantry clearance (UK):
  2.000 5.000 mm
- Installation: Indoor